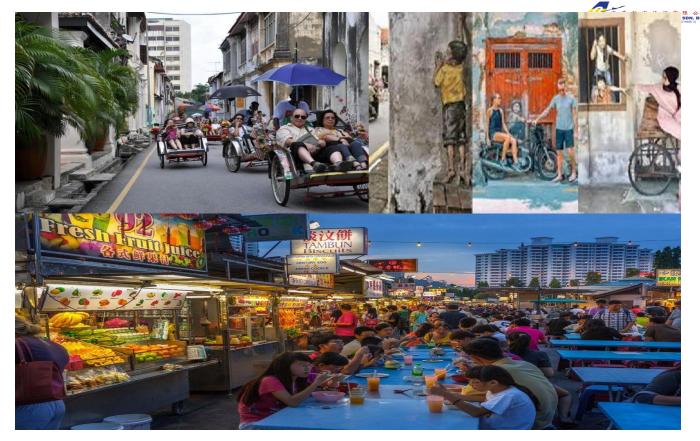

## **Full Day Heritage Of Penang**

Start off in the afternoon by first going for a local lunch at our selected unique restaurant. (Lunch on own account) After lunch, proceed to immerse yourself in a truly authentic Penang experience with a tour in a traditional trishaw. The popular jinriksha or *Beca* locally known will take you on an exciting adventure, letting you enjoy great sights and breathe in the atmosphere of Malaysia's streets and bustle. Ride past the core of the city's UNESCO World Heritage Site: Fort Cornwallis, Penang Town Hall, Beach Street and Khoo Kongsi, an elaborate Chinese clan house, Achech Street, Kapitan Keling Mosque and more. Complete the tour with a visit to Penang's Little India.

After the exciting trip on the trishaw, it is time for a photographic walk at Armenian Street where you will find the world famous street art paintings. In league with the likes of Miami and Berlin, Penang is a recognized street art capital of the world. From Street Art, head towards Gurney Drive / Padang Kota, the heaven for local Penang Food Experience. Here you will be able to choose your own liking at the many hawkers available. (Dinner on your own account) After dinner, head back to hotel.

Tour Highlights: 01hrs Trishaw Ride, Penang Town Hall, Kapitan Keling Mosque, Penang Street Art, Gurney Drive Penang food experience